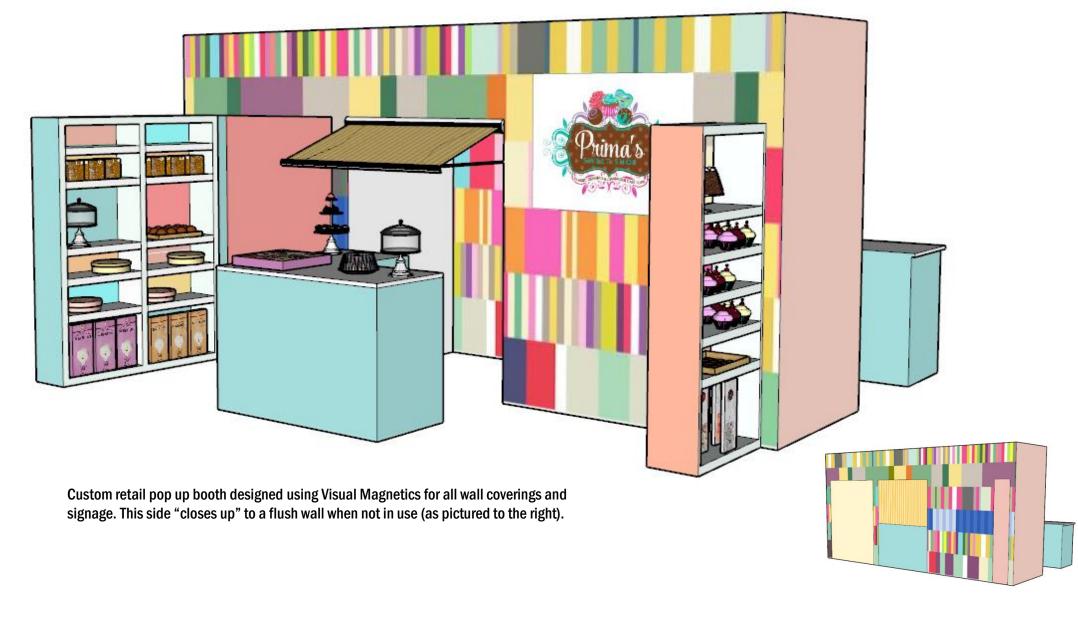

## Social Station Concept

Palette of Place Floorplan Key Scale: 1/16" = 1'-0"

**Kravet: Gumdrop Stripe Confetti** 

**Custom fabric: Twinkle Twinkle** 

Maharam: Mode, Eucalyptus, Petal, & Lemon

Soft pastels, exposed beams, and whitewashed brick welcome you to the Social Station, where business, retail, and fun mingle daily. With its lighthearted atmosphere and casual seating, it's apparent that this is a modern hub of creativity, collaboration and entrepreneurship. With custom elements like peek-a-boo style work stations and puzzle-like retail booths, this boutique space will attract patrons looking for the perfect third space. After hours, this trendsetting, café-style business hub transforms from laptops and meetings to shopping, socializing, and entertainment - attracting all walks of life. Let this cheerful confectionary-themed space tempt your sweet tooth as it pays homage to the building's legacy as Brown's Crackers and Candy Co. Join us at the Social Station, where you get to pick your sweet spot.