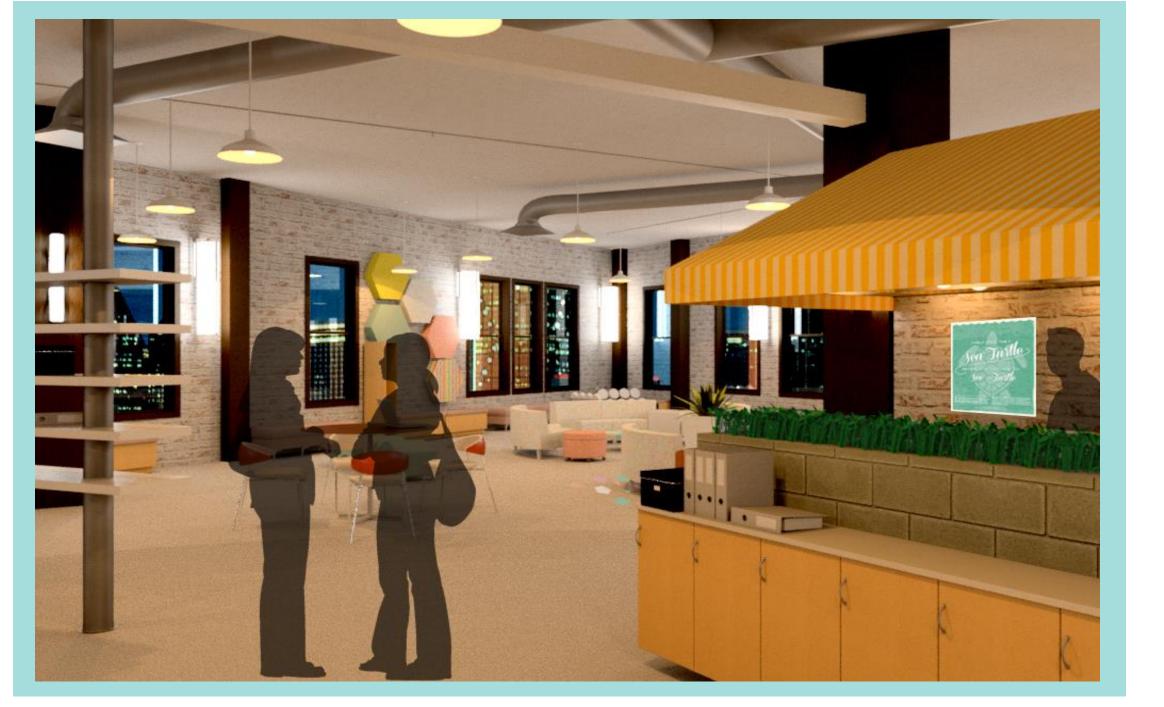

## Social Station Concept

Palette of Place Floorplan Key Scale: 1/16" = 1'-0"

**Kravet: Gumdrop Stripe Confetti** 

**Custom fabric: Twinkle Twinkle** 

Maharam: Mode, Eucalyptus, Petal, & Lemon

Soft pastels, exposed beams, and whitewashed brick welcome you to the Social Station, where business, retail, and fun mingle daily. With its lighthearted atmosphere and casual seating, it's apparent that this is a modern hub of creativity, collaboration and entrepreneurship. With custom elements like peek-a-boo style work stations and puzzle-like retail booths, this boutique space will attract patrons looking for the perfect third space. After hours, this trendsetting, café-style business hub transforms from laptops and meetings to shopping, socializing, and entertainment - attracting all walks of life. Let this cheerful confectionary-themed space tempt your sweet tooth as it pays homage to the building's legacy as Brown's Crackers and Candy Co. Join us at the Social Station, where you get to pick your sweet spot.