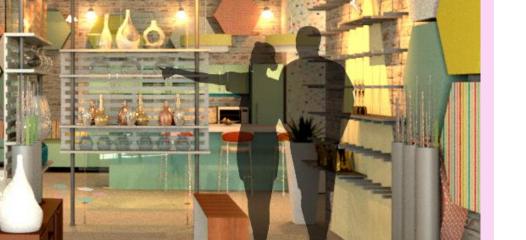

## Social Station Concept

Palette of Place Floorplan Key Scale: 1/16" = 1'-0"

**Kravet: Gumdrop Stripe Confetti** 

**Custom fabric: Twinkle Twinkle** 

Maharam: Mode, Eucalyptus, Petal, & Lemon

Soft pastels, exposed beams, and whitewashed brick welcome you to the Social Station, where business, retail, and fun mingle daily. With its lighthearted atmosphere and casual seating, it's apparent that this is a modern hub of creativity, collaboration and entrepreneurship. With custom elements like peek-a-boo style work stations and puzzle-like retail booths, this boutique space will attract patrons looking for the perfect third space. After hours, this trendsetting, café-style business hub transforms from laptops and meetings to shopping, socializing, and entertainment - attracting all walks of life. Let this cheerful confectionary-themed space tempt your sweet tooth as it pays homage to the building's legacy as Brown's Crackers and Candy Co. Join us at the Social Station, where you get to pick your sweet spot.