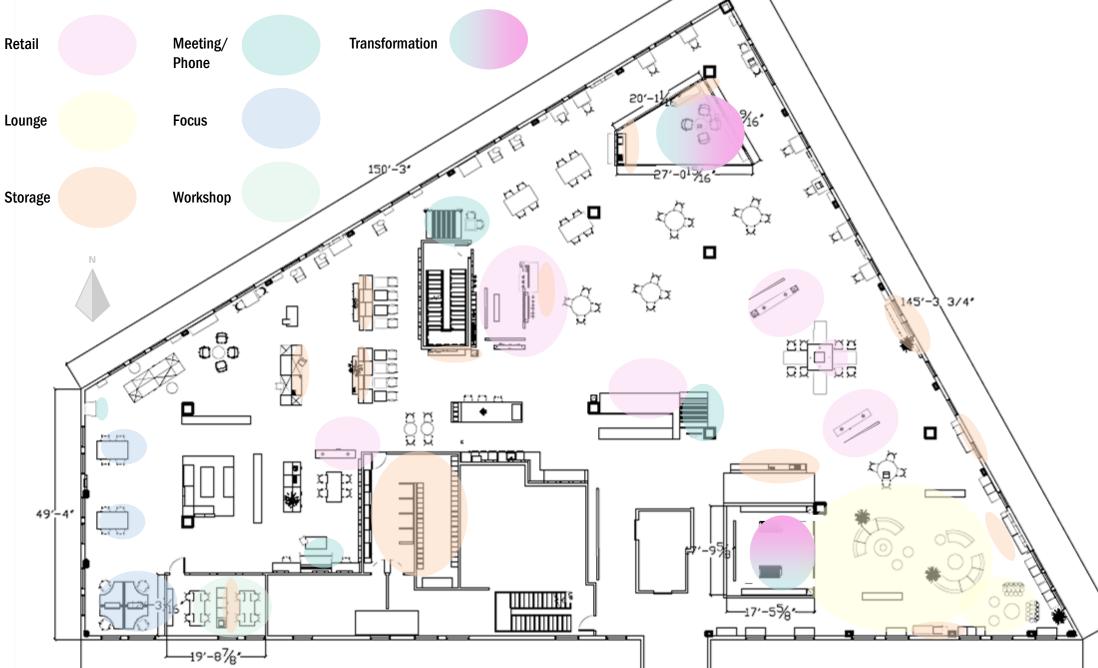

Why make this your Third Space?

Technology throughout

Natural light

2. Flexible spaces

Custom wayfinding: brand consistent with logo, colors and hexagonal shape found through the space.

## Social Station Concept

Palette of Place Floorplan Key Scale: 1/16" = 1'-0"

**Kravet: Gumdrop Stripe Confetti** 

**Custom fabric: Twinkle Twinkle** 

Maharam: Mode, Eucalyptus, Petal, & Lemon

Soft pastels, exposed beams, and whitewashed brick welcome you to the Social Station, where business, retail, and fun mingle daily. With its lighthearted atmosphere and casual seating, it's apparent that this is a modern hub of creativity, collaboration and entrepreneurship. With custom elements like peek-a-boo style work stations and puzzle-like retail booths, this boutique space will attract patrons looking for the perfect third space. After hours, this trendsetting, café-style business hub transforms from laptops and meetings to shopping, socializing, and entertainment - attracting all walks of life. Let this cheerful confectionary-themed space tempt your sweet tooth as it pays homage to the building's legacy as Brown's Crackers and Candy Co. Join us at the Social Station, where you get to pick your sweet spot.