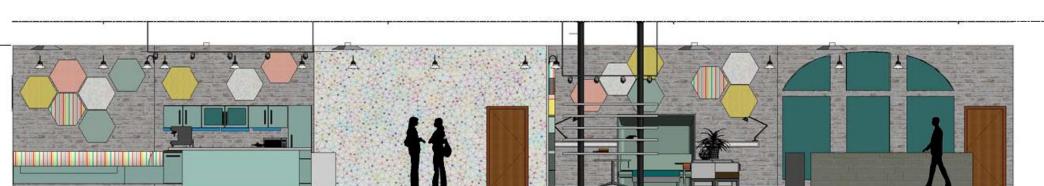

The building, originally home to Brown's Crackers and Candy, and Loewenstein's Hitch line inspired our playful color palette.

**Social Station:** 

community.

Where retail meets

According to CBRE,

third spaces expand

## Social Station Concept

Palette of Place Floorplan Key Scale: 1/16" = 1'-0"

**Kravet: Gumdrop Stripe Confetti** 

**Custom fabric: Twinkle Twinkle** 

Maharam: Mode, Eucalyptus, Petal, & Lemon

Soft pastels, exposed beams, and whitewashed brick welcome you to the Social Station, where business, retail, and fun mingle daily. With its lighthearted atmosphere and casual seating, it's apparent that this is a modern hub of creativity, collaboration and entrepreneurship. With custom elements like peek-a-boo style work stations and puzzle-like retail booths, this boutique space will attract patrons looking for the perfect third space. After hours, this trendsetting, café-style business hub transforms from laptops and meetings to shopping, socializing, and entertainment - attracting all walks of life. Let this cheerful confectionary-themed space tempt your sweet tooth as it pays homage to the building's legacy as Brown's Crackers and Candy Co. Join us at the Social Station, where you get to pick your sweet spot.