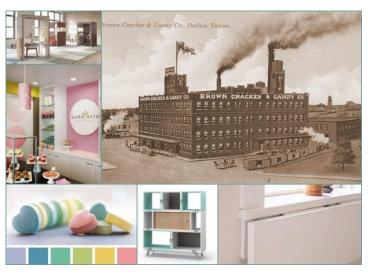

The building, originally home to Brown's Crackers and Candy, and Loewenstein's Hitch line inspired our playful color palette.

**Social Station:** 

community.

Where retail meets

According to CBRE,

third spaces expand

## Social Station Concept

Palette of Place Floorplan Key Scale: 1/16" = 1'-0"

**Kravet: Gumdrop Stripe Confetti** 

**Custom fabric: Twinkle Twinkle** 

Maharam: Mode, Eucalyptus, Petal, & Lemon

Soft pastels, exposed beams, and whitewashed brick welcome you to the Social Station, where business, retail, and fun mingle daily. With its lighthearted atmosphere and casual seating, it's apparent that this is a modern hub of creativity, collaboration and entrepreneurship. With custom elements like peek-a-boo style work stations and puzzle-like retail booths, this boutique space will attract patrons looking for the perfect third space. After hours, this trendsetting, café-style business hub transforms from laptops and meetings to shopping, socializing, and entertainment - attracting all walks of life. Let this cheerful confectionary-themed space tempt your sweet tooth as it pays homage to the building's legacy as Brown's Crackers and Candy Co. Join us at the Social Station, where you get to pick your sweet spot.