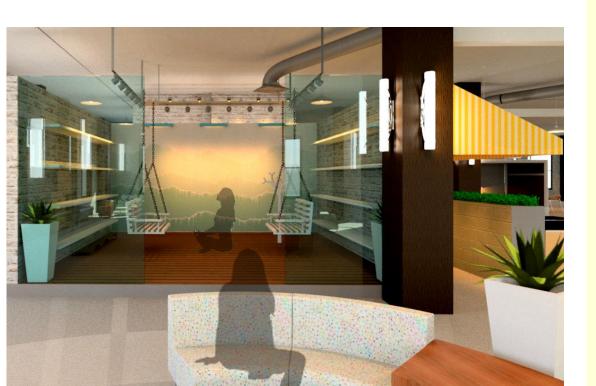

## Social Station Concept

Palette of Place Floorplan Key Scale: 1/16" = 1'-0"

**Kravet: Gumdrop Stripe Confetti** 

**Custom fabric: Twinkle Twinkle** 

Maharam: Mode, Eucalyptus, Petal, & Lemon

Soft pastels, exposed beams, and whitewashed brick welcome you to the Social Station, where business, retail, and fun mingle daily. With its lighthearted atmosphere and casual seating, it's apparent that this is a modern hub of creativity, collaboration and entrepreneurship. With custom elements like peek-a-boo style work stations and puzzle-like retail booths, this boutique space will attract patrons looking for the perfect third space. After hours, this trendsetting, café-style business hub transforms from laptops and meetings to shopping, socializing, and entertainment - attracting all walks of life. Let this cheerful confectionary-themed space tempt your sweet tooth as it pays homage to the building's legacy as Brown's Crackers and Candy Co. Join us at the Social Station, where you get to pick your sweet spot.