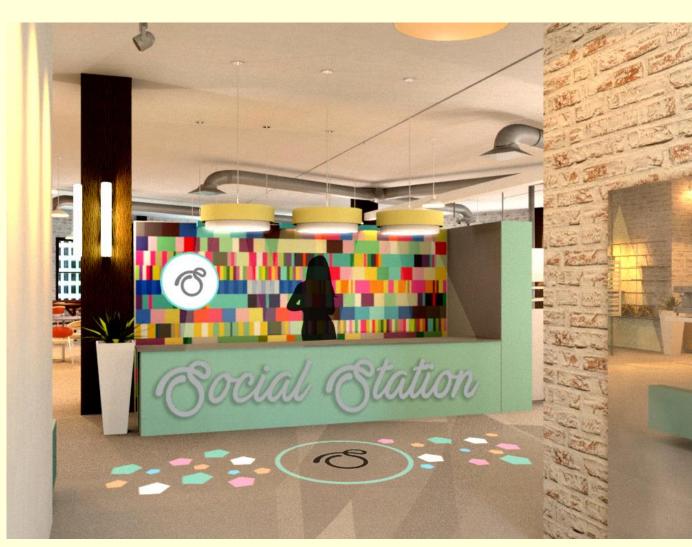

The building, originally home to Brown's Crackers and Candy, and Loewenstein's Hitch line inspired our playful color palette.

**Social Station:** 

community.

Where retail meets

According to CBRE,

third spaces expand

activities makes people

comfortable . Stop by

and pick your sweet

spot at the social

station.

incorporation of

retailers that become a

their brand awareness.

## Social Station Concept

Palette of Place Floorplan Key Scale: 1/16" = 1'-0"

**Kravet: Gumdrop Stripe Confetti** 

**Custom fabric: Twinkle Twinkle** 

Maharam: Mode, Eucalyptus, Petal, & Lemon

Soft pastels, exposed beams, and whitewashed brick welcome you to the Social Station, where business, retail, and fun mingle daily. With its lighthearted atmosphere and casual seating, it's apparent that this is a modern hub of creativity, collaboration and entrepreneurship. With custom elements like peek-a-boo style work stations and puzzle-like retail booths, this boutique space will attract patrons looking for the perfect third space. After hours, this trendsetting, café-style business hub transforms from laptops and meetings to shopping, socializing, and entertainment - attracting all walks of life. Let this cheerful confectionary-themed space tempt your sweet tooth as it pays homage to the building's legacy as Brown's Crackers and Candy Co. Join us at the Social Station, where you get to pick your sweet spot.