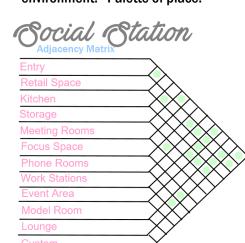

Why make this your Third Space?

Technology throughout

Natural light

2. Flexible spaces

Custom wayfinding: brand consistent with logo, colors and hexagonal shape found through the space.