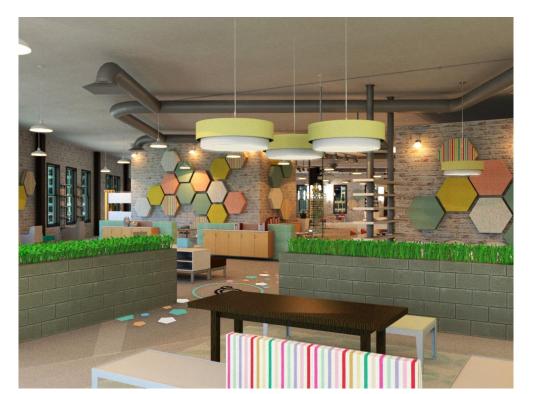

## Social Station Concept

Palette of Place Floorplan Key Scale: 1/16" = 1'-0"

**Kravet: Gumdrop Stripe Confetti** 

**Custom fabric: Twinkle Twinkle** 

Maharam: Mode, Eucalyptus, Petal, & Lemon

Soft pastels, exposed beams, and whitewashed brick welcome you to the Social Station, where business, retail, and fun mingle daily. With its lighthearted atmosphere and casual seating, it's apparent that this is a modern hub of creativity, collaboration and entrepreneurship. With custom elements like peek-a-boo style work stations and puzzle-like retail booths, this boutique space will attract patrons looking for the perfect third space. After hours, this trendsetting, café-style business hub transforms from laptops and meetings to shopping, socializing, and entertainment - attracting all walks of life. Let this cheerful confectionary-themed space tempt your sweet tooth as it pays homage to the building's legacy as Brown's Crackers and Candy Co. Join us at the Social Station, where you get to pick your sweet spot.