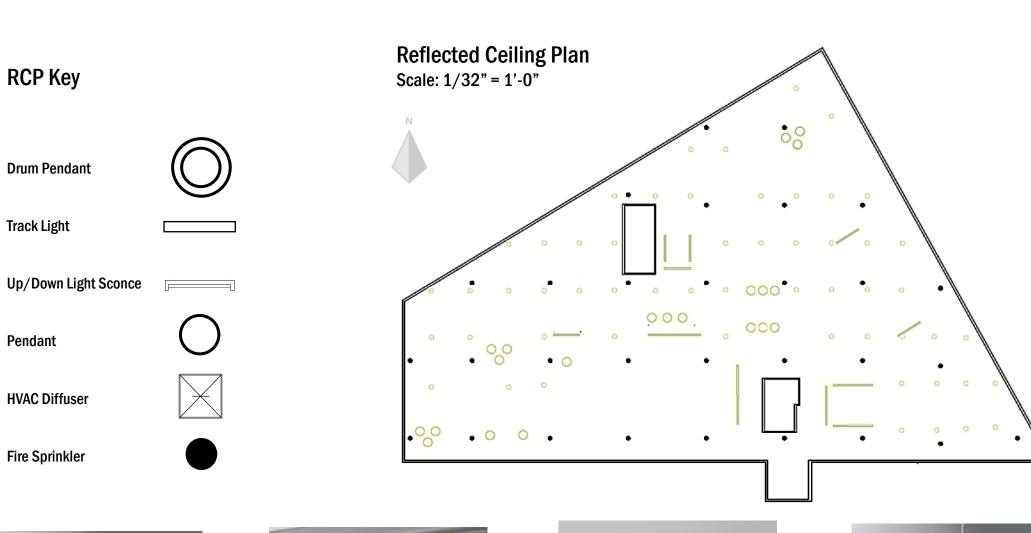

Why make this your Third Space?

Technology throughout

Natural light

2. Flexible spaces

Custom wayfinding: brand consistent with logo, colors and hexagonal shape found through the space.