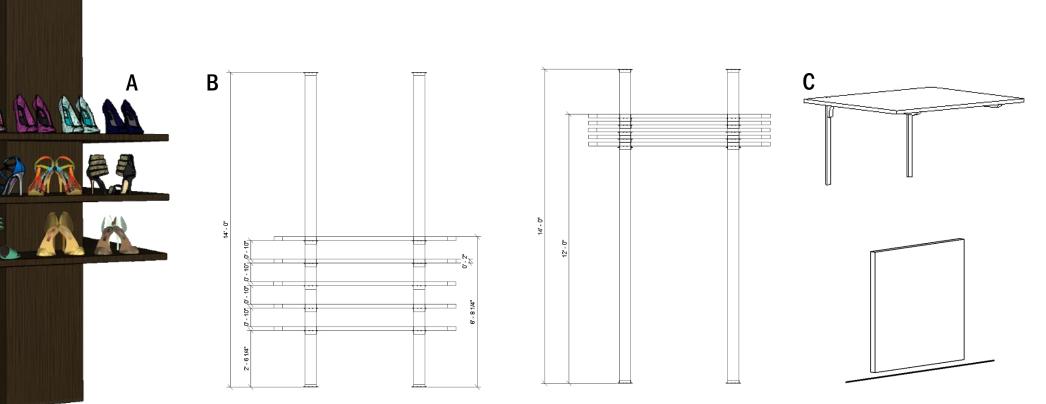

brick welcome you to the Social Station, where business, retail, and fun mingle daily. With its lighthearted atmosphere and casual seating, it's apparent that this is a modern hub of creativity, collaboration and entrepreneurship. With custom elements like peek-a-boo style work stations and puzzle-like retail booths, this boutique space will attract patrons looking for the perfect third space. After hours, this trendsetting, café-style business hub transforms from laptops and meetings to shopping, socializing, and entertainment - attracting all walks of life. Let this cheerful confectionary-themed space tempt your sweet tooth as it pays homage to the building's legacy as Brown's Crackers and Candy Co. Join us at the Social Station, where you get to pick your sweet spot.